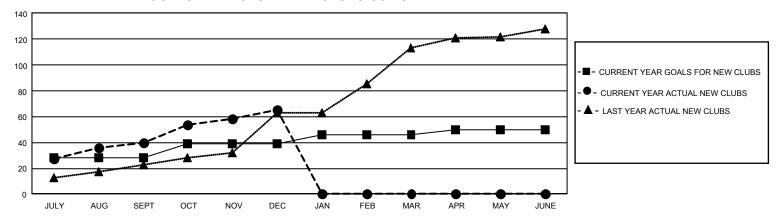

## GOALS AND ACTUAL NEW CLUBS CUMULATIVE

## GMT Constitutional Area 6, Group I

REPORT DOES NOT INCLUDE CLUBS IN UNDISTRICTED AREAS.

| Clubs                 |               |           |               | Members               |                         |                         |                                              |
|-----------------------|---------------|-----------|---------------|-----------------------|-------------------------|-------------------------|----------------------------------------------|
| RESULTS FOR 2021-2022 |               |           |               | RESULTS FOR 2021-2022 |                         |                         |                                              |
| QUARTER               | NEW CLUB GOAL | NEW CLUBS | DROPPED CLUBS | QUARTER ME            | MBER GROWTH NET<br>GOAL | MEMBER GROWTH<br>ACTUAL | DROPPED MEMBERS ACTUAL (including transfers) |
| JULY/AUG/SEPT         | 84            | 40        | 10            | JULY/AUG/SEPT         | 305                     | 1,934                   | 565                                          |
| OCT/NOV/DEC           | 33            | 25        | 34            | OCT/NOV/DEC           | 430                     | 1,162                   | 1,141                                        |
| JAN/FEB/MAR           | 21            | 0         | 0             | JAN/FEB/MAR           | 340                     | 0                       | 0                                            |
| APR/MAY/JUNE          | 12            | 0         | 0             | APR/MAY/JUNE          | 210                     | 0                       | 0                                            |