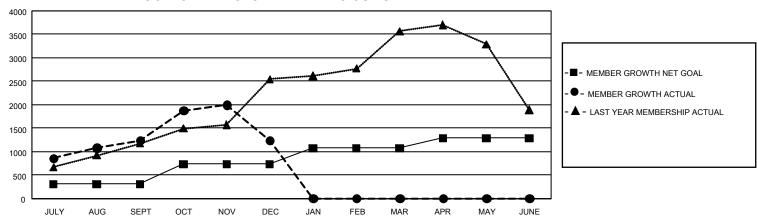

## GOALS AND ACTUAL MEMBERS CUMULATIVE

| DROPPED CLUBS: 44 |       | 311 CLUBS OF 657 ADDED 1<br>OR MORE NEW MEMBERS | GENDER DISTRIBUTION                  |                 |  |
|-------------------|-------|-------------------------------------------------|--------------------------------------|-----------------|--|
|                   |       |                                                 | MALE                                 | 14,964 (73.57%) |  |
|                   |       |                                                 | FEMALE                               | 5,377 (26.43%)  |  |
| DROPPED MEMBERS   |       |                                                 | NON BINARY                           | 0 (0.00%)       |  |
| DECEASED          | 37    |                                                 | PREFER NOT TO ANSWER                 | 0 (0.00%)       |  |
| CLUB CANCELLED    | 743   |                                                 | TOTAL FAMILY UNIT MEMBERS            | 9,801           |  |
| OTHER             | 926   | CLICK HERE FOR                                  | 3,33                                 |                 |  |
| TOTAL             | 1,706 | CUMULATIVE MEMBERSHIP DATA                      | FAMILY MEMBERS PAYING HALF DUES 5,56 |                 |  |

## GMT Constitutional Area 6, Group I

REPORT DOES NOT INCLUDE CLUBS IN UNDISTRICTED AREAS.

| Clubs                 |               |           |               | Members               |                         |                         |                                              |
|-----------------------|---------------|-----------|---------------|-----------------------|-------------------------|-------------------------|----------------------------------------------|
| RESULTS FOR 2021-2022 |               |           |               | RESULTS FOR 2021-2022 |                         |                         |                                              |
| QUARTER               | NEW CLUB GOAL | NEW CLUBS | DROPPED CLUBS | QUARTER ME            | MBER GROWTH NET<br>GOAL | MEMBER GROWTH<br>ACTUAL | DROPPED MEMBERS ACTUAL (including transfers) |
| JULY/AUG/SEPT         | 84            | 40        | 10            | JULY/AUG/SEPT         | 305                     | 1,934                   | 565                                          |
| OCT/NOV/DEC           | 33            | 25        | 34            | OCT/NOV/DEC           | 430                     | 1,162                   | 1,141                                        |
| JAN/FEB/MAR           | 21            | 0         | 0             | JAN/FEB/MAR           | 340                     | 0                       | 0                                            |
| APR/MAY/JUNE          | 12            | 0         | 0             | APR/MAY/JUNE          | 210                     | 0                       | 0                                            |